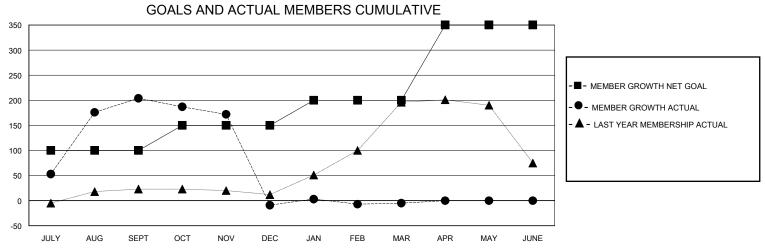

## District 321A3

Results as of: 3/31/2024

| GMT:          | LOCATION INDIA |             |               |                               |                        |                         |                                                    |  |
|---------------|----------------|-------------|---------------|-------------------------------|------------------------|-------------------------|----------------------------------------------------|--|
|               | Club           | os          |               | Members RESULTS FOR 2023-2024 |                        |                         |                                                    |  |
|               | RESULTS FOR    | R 2023-2024 |               |                               |                        |                         |                                                    |  |
| QUARTER       | NEW CLUB GOAL  | NEW CLUBS   | DROPPED CLUBS | QUARTER MEME                  | BER GROWTH NET<br>GOAL | MEMBER GROWTH<br>ACTUAL | DROPPED<br>MEMBERS ACTUAL<br>(including transfers) |  |
| JULY/AUG/SEPT | 5              | 4           | 0             | JULY/AUG/SEPT                 | 100                    | 297                     | 72                                                 |  |
| OCT/NOV/DEC   | 0              | 0           | 6             | OCT/NOV/DEC                   | 50                     | 43                      | 252                                                |  |
| JAN/FEB/MAR   | 2              | 1           | 3             | JAN/FEB/MAR                   | 50                     | 40                      | 35                                                 |  |
| APR/MAY/JUNE  | 3              | 0           | 0             | APR/MAY/JUNE                  | 150                    | 0                       | 0                                                  |  |